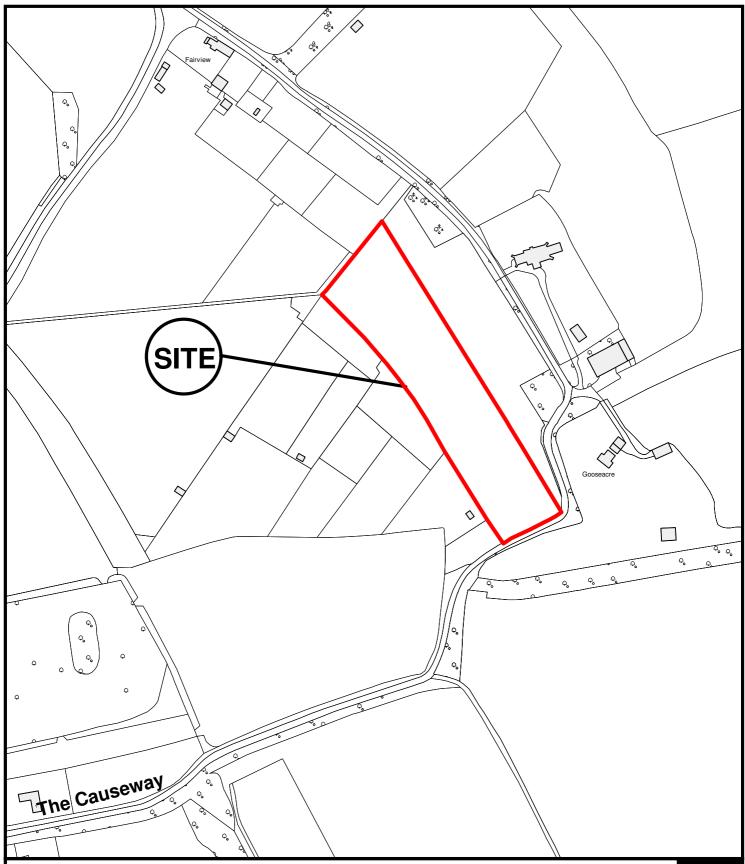

East Herts Council Wallfields Pegs Lane Hertford SG13 8EQ

Tel: 01279 655261

Address: Cemetery Adjacent To St Bartholomews Church, The Causeway,

**Buntingford, Hertfordshire** 

Reference: 3/16/1939/FUL

Scale: 1:2500

O.S Sheet: TL3630

Date of Print: 28 Septemeber 2018